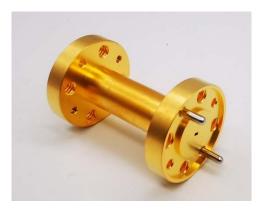

### **Product Overview**

AT Microwave provides rugged waveguide taper transition with high performance. These straight waveguides are suitable for Labs test and high performance required applications.

The length can be customized according to request. AT Microwave offers waveguide taper transition covering 33-325GHz, with waveguide port from WR-22 to WR-03.

#### **Key Features**

| Item          | Description                                         |  |
|---------------|-----------------------------------------------------|--|
| Port 1:       | WR-10 Waveguide with UG-387/U-M Anti-cocking Flange |  |
| Port 2:       | WR-08 Waveguide with UG-387/U-M Anti-cocking Flange |  |
| Length        | 1.25inch                                            |  |
| Case Material | Copper                                              |  |
| Finish        | Gold Plated                                         |  |
| Weight        | 100g                                                |  |