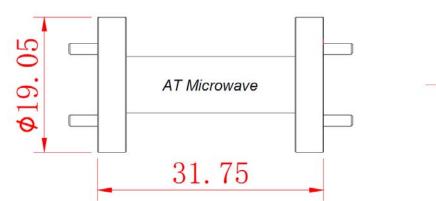

#### **Key Features**

| Item          | Description                                         |  |
|---------------|-----------------------------------------------------|--|
| Port 1:       | WR-10 Waveguide with UG-387/U-M Anti-cocking Flange |  |
| Port 2:       | WR-08 Waveguide with UG-387/U-M Anti-cocking Flange |  |
| Length        | 1.25inch                                            |  |
| Case Material | Copper                                              |  |
| Finish        | Gold Plated                                         |  |
| Weight        | 100g                                                |  |