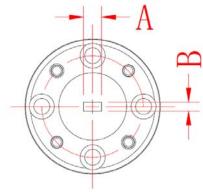

### Dimension (unit mm)

| Dimentions(mm) |      |      |
|----------------|------|------|
| Waveguide      | -A-  | -B-  |
| WR-15          | 3.76 | 1.88 |
| WR-12          | 3.10 | 1.55 |
| WR-10          | 2.54 | 1.27 |
| WR-08          | 2.03 | 1.02 |
| WR-06          | 1.65 | 0.83 |
| WR-05          | 1.30 | 0.65 |
| WR-04          | 1.09 | 0.55 |
| WR-03          | 0.86 | 0.43 |